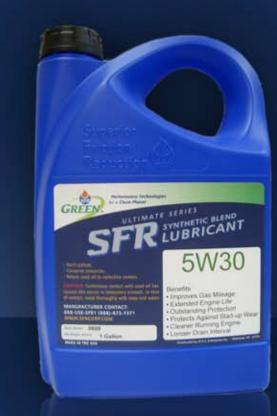

## SFR Cleans and Protects 3x Better than the Leading Conventional Oil

- Outstanding protection for the increased temperatures of the newer engines
- Protects against startup wear
- Reduces buildup of sludge and varnish deposits
- Low friction helps improve gas mileage
- Extends engine life
- Protects against rust and corrosion
- Excellent anti-wear properties
- Cleaner engines and positive crankcase ventilating systems